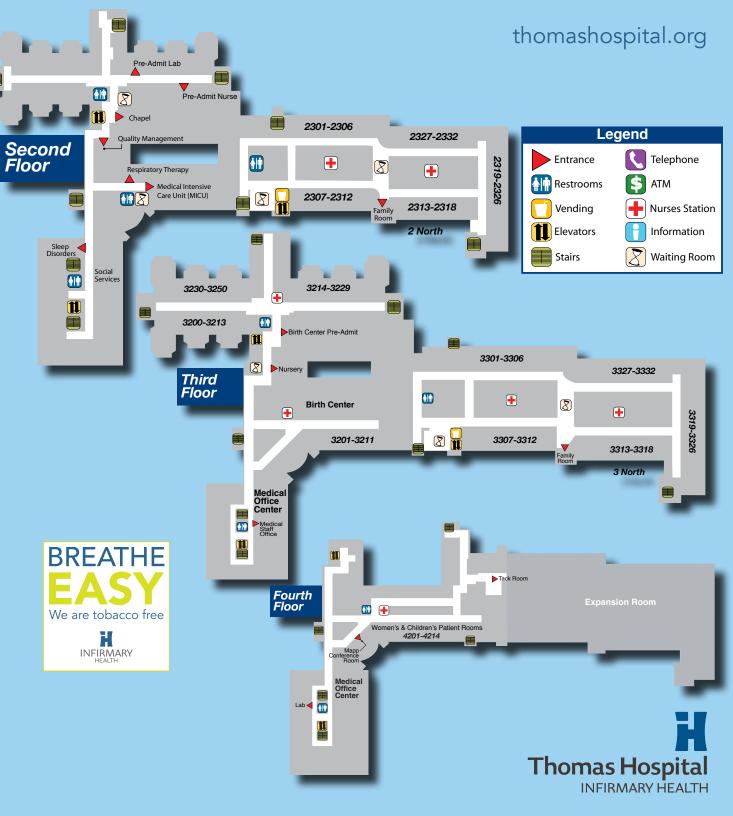

| Department                       | Floor         |
|----------------------------------|---------------|
| Administration                   | First         |
| Cardiopulmonary                  | First         |
| Cardiovascular Labs              | First         |
| Employee Health                  | First         |
| Endoscopy                        | First         |
| Foundation                       | First         |
| Human Resources                  | First         |
| Medical Records (HIM)            | First         |
| Open Heart Surgery (SICU) W      | aiting First  |
| Patient Registration             | First         |
| Radiology                        | First         |
| (X-ray/CT Scan/Mammograph        | ny/           |
| MRI/Nuclear Medicine/Ultrasound) |               |
| Surgical Intensive Care Unit (S  | ICU) First    |
| Surgery & Same Day Surgery V     | Vaiting First |
| Chapel                           | Second        |
| Medical Intensive Care Unit (MI  | CU) Second    |
| Patient Rooms (2301-2332) S      | econd-North   |
| Physical Therapy (in-patient)    | Second        |
| Quality Management               | Second        |
| Pre-Admit Lab                    | Second        |
| Pre-Admit Nurse                  | Second        |
| Respiratory Therapy              | Second        |
| Sleep Services                   |               |
| (Medical Office Center)          | Second        |
| Social Services                  |               |
| (Medical Office Center)          | Second        |
| Birth Center/                    |               |
| Birth Center Pre-Admit           | Third         |
| Medical Staff                    |               |
| (Medical Office Center)          | Third         |
| Nursery (Birth Center)           | Third         |
| Patient Rooms (3301-3332)        | Third-North   |
| Patient Rooms (3214-3250)        | Third-South   |
| Patient Rooms (3201-3211)        | Third         |
| Outpatient Laboratory            | Fourth        |
| Women's & Children's             | , our in      |
| Patient Rooms (4201-4216)        | Fourth        |
|                                  | - Ourtin      |