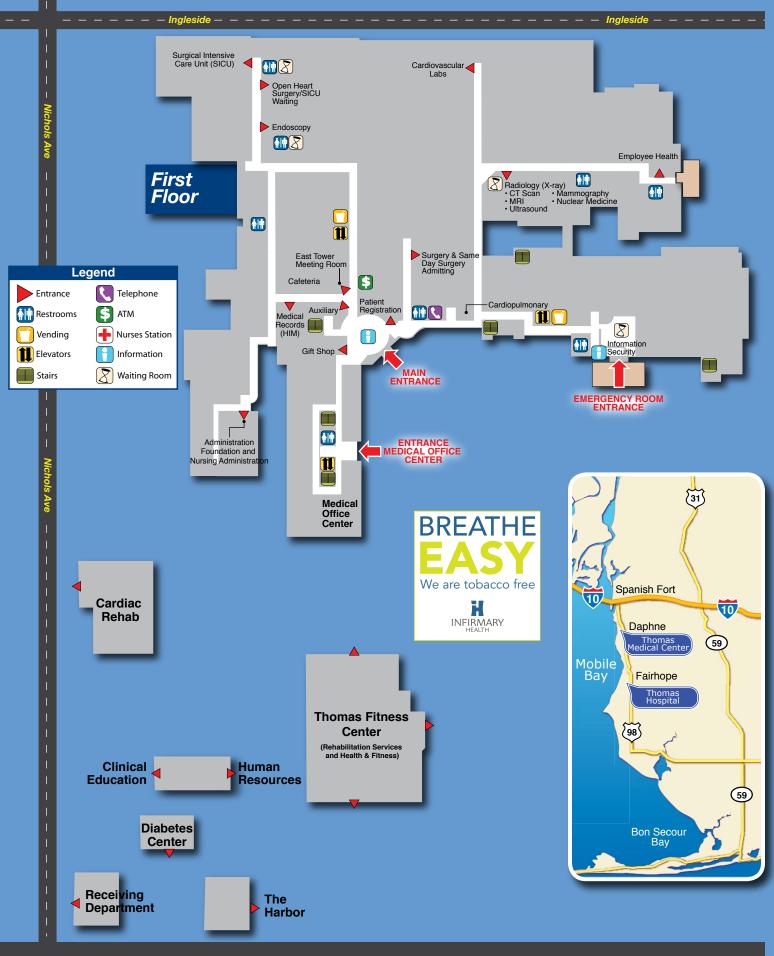

| Department                       | Floor         |
|----------------------------------|---------------|
| Administration                   | First         |
| Cardiopulmonary                  | First         |
| Cardiovascular Labs              | First         |
| Employee Health                  | First         |
| Endoscopy                        | First         |
| Foundation                       | First         |
| Human Resources                  | First         |
| Medical Records (HIM)            | First         |
| Open Heart Surgery (SICU) W      | aiting First  |
| Patient Registration             | First         |
| Radiology                        | First         |
| (X-ray/CT Scan/Mammograph        | ny/           |
| MRI/Nuclear Medicine/Ultrasound) |               |
| Surgical Intensive Care Unit (S  | ICU) First    |
| Surgery & Same Day Surgery V     | Vaiting First |
| Chapel                           | Second        |
| Medical Intensive Care Unit (MI  | CU) Second    |
| Patient Rooms (2301-2332) S      | econd-North   |
| Physical Therapy (in-patient)    | Second        |
| Quality Management               | Second        |
| Pre-Admit Lab                    | Second        |
| Pre-Admit Nurse                  | Second        |
| Respiratory Therapy              | Second        |
| Sleep Services                   |               |
| (Medical Office Center)          | Second        |
| Social Services                  |               |
| (Medical Office Center)          | Second        |
| Birth Center/                    |               |
| Birth Center Pre-Admit           | Third         |
| Medical Staff                    |               |
| (Medical Office Center)          | Third         |
| Nursery (Birth Center)           | Third         |
| Patient Rooms (3301-3332)        | Third-North   |
| Patient Rooms (3214-3250)        | Third-South   |
| Patient Rooms (3201-3211)        | Third         |
| Outpatient Laboratory            | Fourth        |
| Women's & Children's             | , our in      |
| Patient Rooms (4201-4216)        | Fourth        |
|                                  | - Ourtin      |