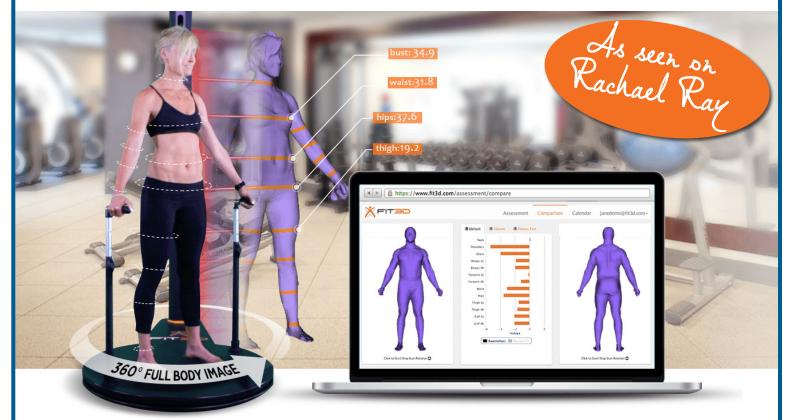

The Fit3D ProScanner captures a full 360° model of a human body, then automatically extracts circumference, height, volume and length measurements.

# Fit3D ProScanner:

- 3D body images
- 400+ body measurements
- Data is trackable online