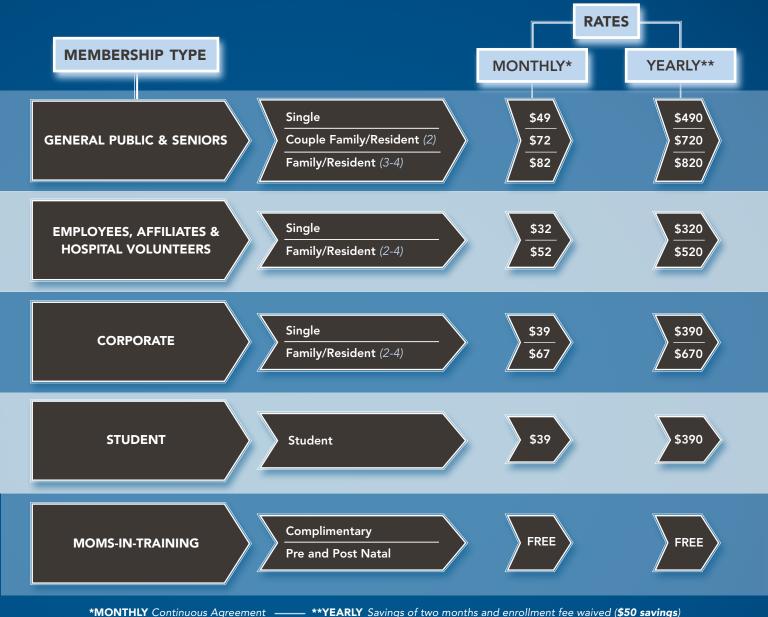

## Membership Rates

√ Enrollment fee is **\$50** 

Seniors (age 55 and over) fee is \$35

 $\sqrt{\text{Students may } not \text{ receive the family/resident rate}}$ 

- · Corporate memberships require an employee ID badge or pay stub to be presented at time of joining
- · Cancellations must be in person, unless approved by management

√ Guest pass: Single visit is \$15 or **\$10** if accompanied by a member

 $\sqrt{10}$  visits are \$60

**ProHealth Fitness Center** 166 Mobile Infirmary Blvd. Mobile, AL 36607 251-435-2010

**Thomas Fitness Center** 212 Hospital Drive, Suite A Fairhope, AL 36532 251-279-1684